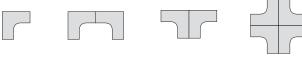

weight rating

Fast to assemble

10 year warranty - best in its class

Height range: 680 - 1130 mm

#### **Available In**

Single - Desk

Single - Workstation

Shared - Back to Back

#### Desks

1500w x 600d mm

1500w x 750d mm

1500w x 800d mm (scalloped)

1600w x 600d mm

1600w x 750d mm

1600w x 800d mm (scalloped)

1800w x 600d mm

1800w x 750d mm

1800w x 800d mm (scalloped)

#### 90° Workstation

1800 x 1800w x 600d mm 1800 x 1800w x 750d mm

#### **Optional Upgrades**

12mm E-panel wrap screens

9mm E-panel clamp on screens

50mm Studio screens

50mm Studio screens with intergrated cable duct

Cable trays - system includes desk to desk bridges, power/data mounting points (inside the tray or on the vertical face) and cable snakes to the desktop



#### **Possible Con igurations**