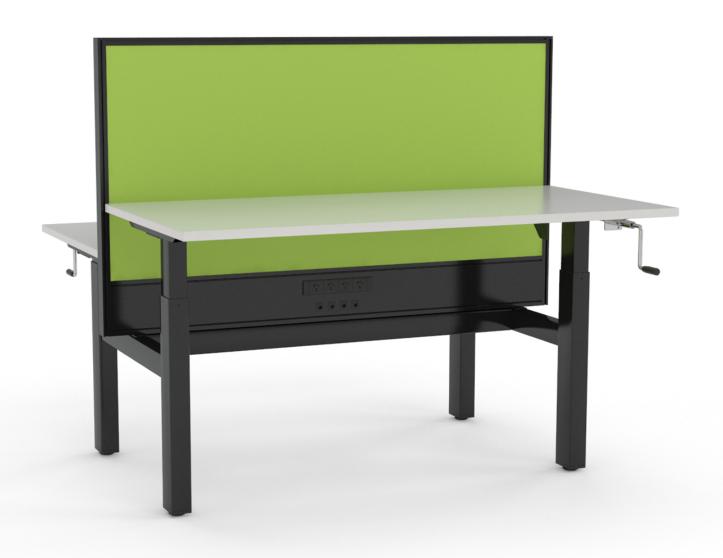

#### **Standard Features**

90 x 60 mm legs

Frames finished in white or black powdercoat

Flat foot design - single desk

H frame design - double sided desk

Commercial-grade 25 mm worktops are constructed from E1 board and finished in studio white or new oak melamine with matching 2 mm PVC edge

120 kg weight rating

Fast to assemble

10 year warranty - best in its class

Height range: 680 - 1130 mm

#### **Optional Upgrades**

12mm E-panel wrap screens

9mm E-panel clamp on screens

50mm Studio screens

50mm Studio screens with intergrated cable duct

Cable trays - system includes desk to desk bridges, power/data mounting points (inside the tray or on the vertical face) and cable snakes to the desktop