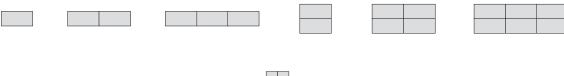

#### Desks

1500w x 600d mm

1500w x 750d mm

1500w x 800d mm (scalloped)

1600w x 600d mm

1600w x 750d mm

1600w x 800d mm (scalloped)

1800w x 600d mm

1800w x 750d mm

1800w x 800d mm (scalloped)

#### 90° Workstation

1800 x 1800w x 600d mm 1800 x 1800w x 750d mm